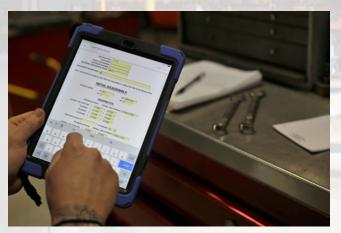

### Repairs of Pumps & other Rotating Equipment (SKF CERTIFIED)

- SKF Certified Repair Facility (Best in Class)
- All repairs completed to OEM specifications and guidelines
- Repair reports available for documentation
- All measuring and assembly completed in climate controlled clean room
- Pickup and delivery of equipment to & from mill
- Free inspection of equipment and quote supplied before any repair work begins
- All repairs warrantied
- 24 hour emergency service available

## SUPPORTING SERVICES

RE-ENGINEERING AND REVERSE ENGINEERING OF COMPONENTS

REPAIR AND CERAMIC COATING OF PUMP CASINGS

DYNAMIC BALANCING OF IMPELLERS

BASEPLATE FABRICATION

FULL SKF CERTIFIED REPAIR REPORTS