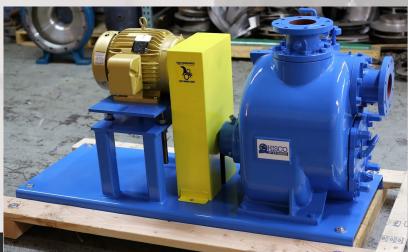

## Self Priming Trash Pumps

Replacements available for the Gorman Rupp ® T & U Series Pumps

- Model HT Medium Head Non-Clog
- Model HU High Head, Limited Solids