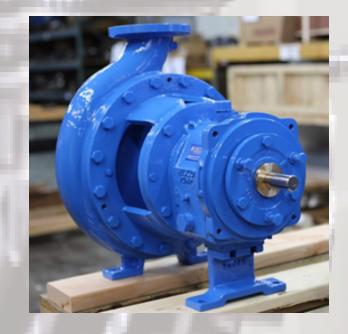

## HISCO REPLACEMENT PUMPS

HISCO manufactures a wide variety of replacement pumps for common manufacturers. These are bolt for bolt, drop in replacement pumps. Every piece and part is interchangeable with the original equipment manufacturers pump.

- Goulds® 3175 & 3180
- Ahlstrom® APT
- Aliis Chalmers® PWO
- Worthington® FRBH

ANSI End Suction Centrifugal Replacements for ANSI Pumps Include:

- Goulds® 3196, Peerless® 8196, Summit® 2196, Griswold® 811
- Durco<sup>®</sup> ANSI
- Allis Chalmers® CSO/731+
- Worthington® D1011