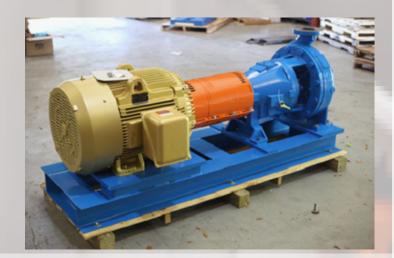

## HISCO REPLACEMENT PUMPS

HISCO manufactures a wide variety of replacement pumps for common manufacturers. These are bolt for bolt, drop in replacement pumps. Every piece and part is interchangeable with the original equipment manufacturers pump.

- Goulds® 3175 & 3180
- Ahlstrom® APT
- Aliis Chalmers® PWO
- Worthington® FRBH

ANSI End Suction Centrifugal Replacements for ANSI Pumps Include:

- Goulds® 3196, Peerless® 8196, Summit® 2196, Griswold® 811
- Durco<sup>®</sup> ANSI
- Allis Chalmers® CSO/731+
- Worthington® D1011