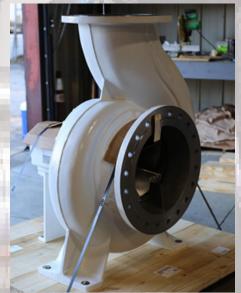

## HISCO REPLACEMENT PUMPS

HISCO manufactures a wide variety of replacement pumps for common manufacturers. These are bolt for bolt, drop in replacement pumps. Every piece and part is interchangeable with the original equipment manufacturers pump.

- Goulds® 3175 & 3180
- Ahlstrom® APT
- Aliis Chalmers® PWO
- Worthington® FRBH

ANSI End Suction Centrifugal Replacements for ANSI Pumps Include:

- Goulds® 3196, Peerless® 8196, Summit® 2196, Griswold® 811
- Durco<sup>®</sup> ANSI
- Allis Chalmers® CSO/731+
- Worthington® D1011